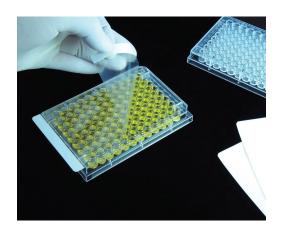

## **SealPlate®**

The industry standard for sample protection

SealPlate minimizes evaporation, prevents well-to-well contamination and spillage. Eliminates the "edge effect" which can occur with plate lids (e.g. greater evaporation in the outside plate wells).

- Provides a secure seal and is easy to remove
- Rigid polyester film features good clarity and easy handling
- Can be used as a temporary economical seal while awaiting further processing
- Features two end-tabs with perforations