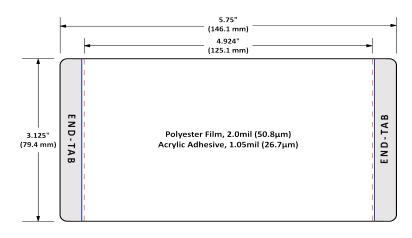

SealPlate minimizes evaporation, prevents well-to-well contamination and spillage. Eliminates the "edge effect" which can occur with plate lids (e.g. greater evaporation in the outside plate wells).

- Provides a secure seal and is easy to remove
- Rigid polyester film features good clarity and easy handling
- Can be used as a temporary economical seal while awaiting further processing
- Features two end-tabs with perforations