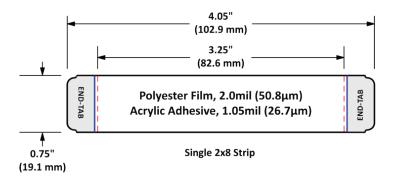

## SealPlate® 2x8 MiniStrips™

For sealing one or two 8-well rows of a 96-well plate

## **Temperature Range:**

-40°C to +120°C

| CATALOG #  | DESCRIPTION                       | QUANTITY |
|------------|-----------------------------------|----------|
| SP-2x8-50  | SealPlate 2x8 MiniStrips          | 200      |
| SPS-2x8-50 | SealPlate 2x8 MiniStrips, Sterile | 200      |