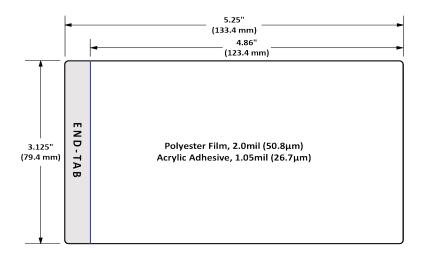

## **Temperature Range:**

-40°C to +120°C

| CATALOG # | DESCRIPTION | QUANTITY |
|-----------|-------------|----------|
| SP-VS-100 | ValueSeal   | 100      |

ValueSeal features smaller dimensions and a single non-perforated end-tab to provide a more cost-effective alternative to protect samples from evaporation, external contamination, dust and particulates.

- Provides a secure seal and is easy to remove
- Rigid polyester film features good clarity and easy handling
- Can be used as a temporary seal while awaiting further processing

"For a dimensionally larger film with two end-tabs for ease of handling, check out SealPlate"