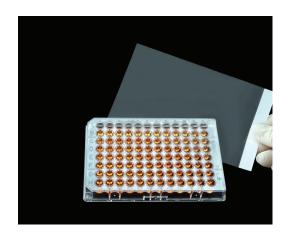

## **Temperature Range:**

-40°C to +120°C

| CATALOG # | DESCRIPTION | QUANTITY |
|-----------|-------------|----------|
| SP-VS-100 | ValueSeal   | 100      |

ValueSeal features smaller dimensions and a single non-perforated end-tab to provide a more cost-effective alternative to protect samples from evaporation, external contamination, dust and particulates.